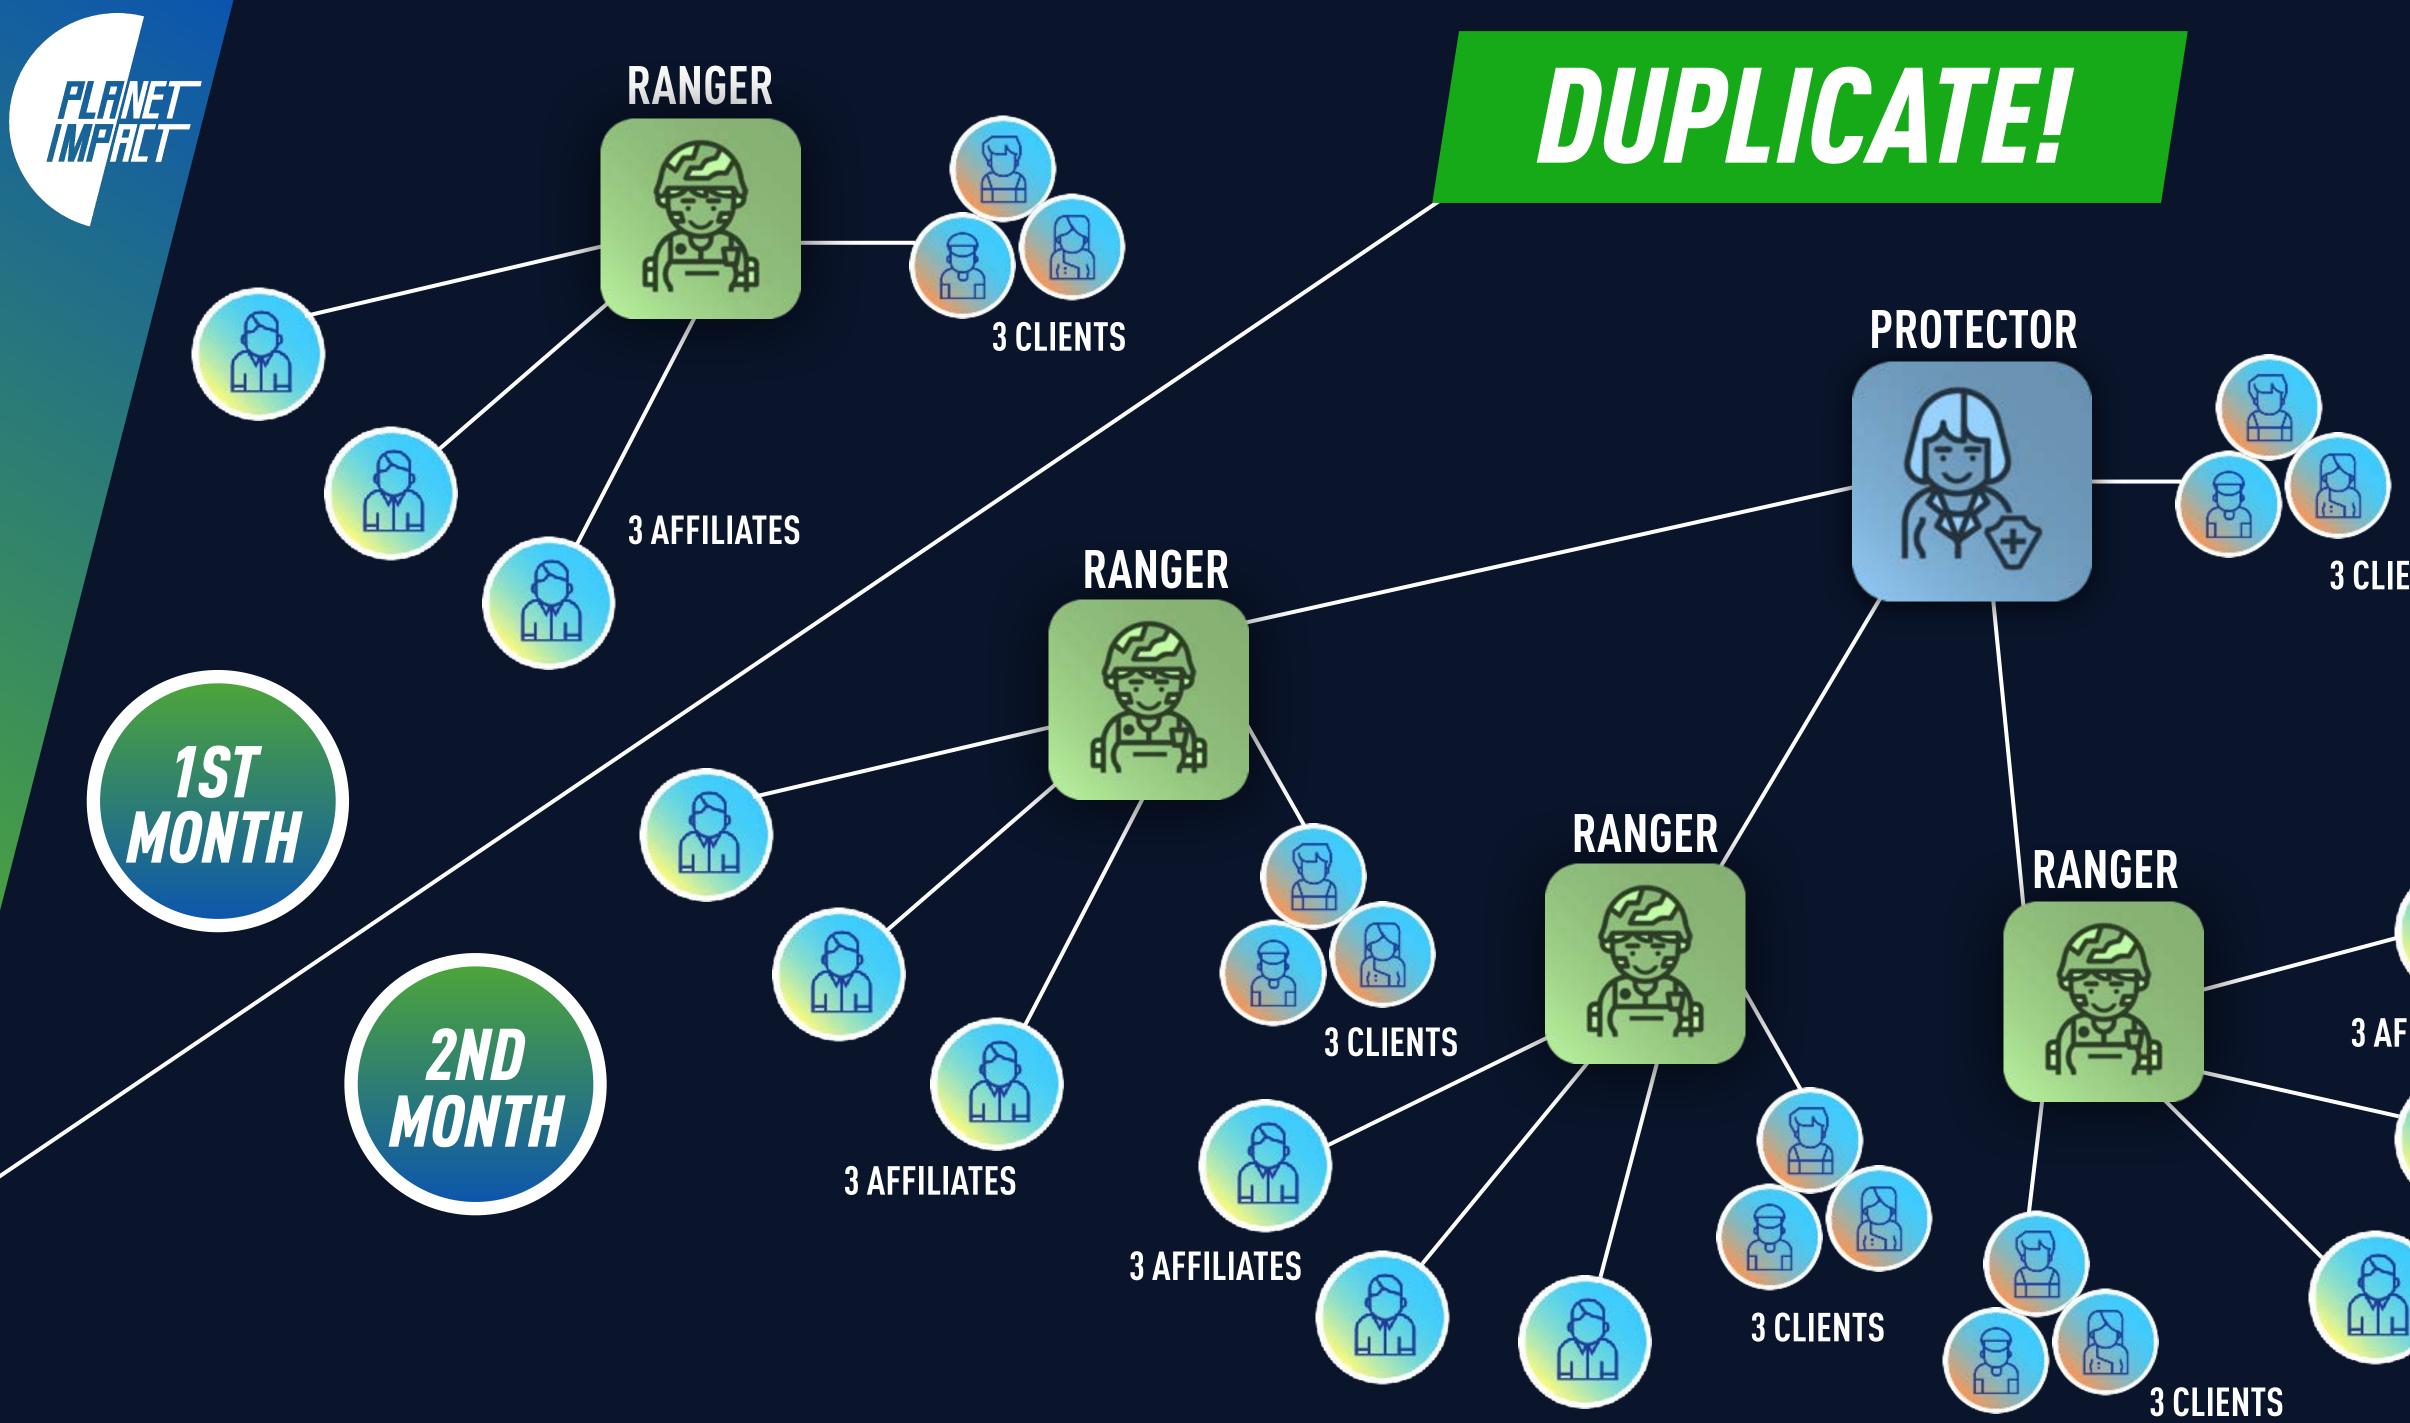

## 

IF YOU FOLLOW THE **DUPLICATION MODEL FOR** 6 MONTHS YOU CAN SEE WHAT YOUR OWN PROFIT WILL BE & WHAT OUR PLANET CAN PROFIT.

**CALCULATION BASED ON AVERAGE OF** 1000 M<sup>2</sup> PROTECTED/24EUR

ANY KIND OF STATEMENT/DECLARATION AND/OR EXAMPLE OF EARNINGS SHOWN IN THIS COMPENSATION PLAN REPRESENT A MERE ESTIMATE OF WHAT AFFILIATES COULD EARN AND MUST NOT BE INTENDED AS ANY KIND OF 'GUARANTEE' OF REVENUES/EARNINGS.

## DUPLICATE

\* NOT MANDATORY BUT HIGHLY RECOMMENDED

RANGER

**GENERATED FROM YOUR DIRECT CUSTOMERS AND YOUR DIRECT AFFILIATES** 

### EACH **720EUR** YEARLY SUBSCRIPTION PACK GIVES ONE **(1)** CREDIT TO THE SPONSOR-AFFILIATE. PAID ONE TIME